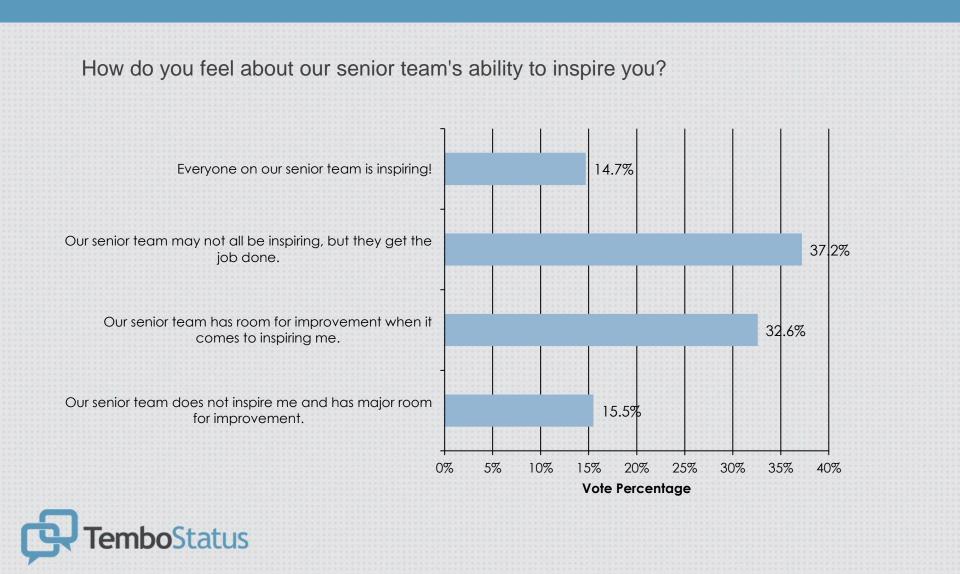

### Senior Leadership

#### Senior Leadership

## Senior Leadership

How do you feel about your direct manager's ability to inspire you?

My direct manager is inspiring!

My direct manager may not be inspiring, but they get the job done.

My direct manager has room for improvement when it comes to inspiring me.