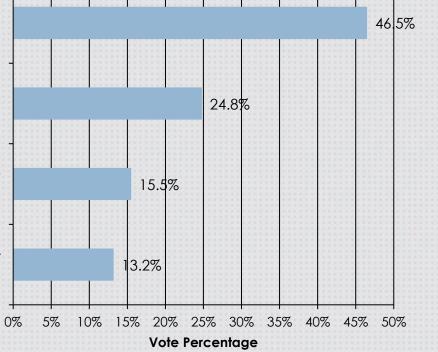

## Senior Leadership

How do you feel about your direct manager's ability to inspire you?

My direct manager is inspiring!

My direct manager may not be inspiring, but they get the job done.

My direct manager has room for improvement when it comes to inspiring me.