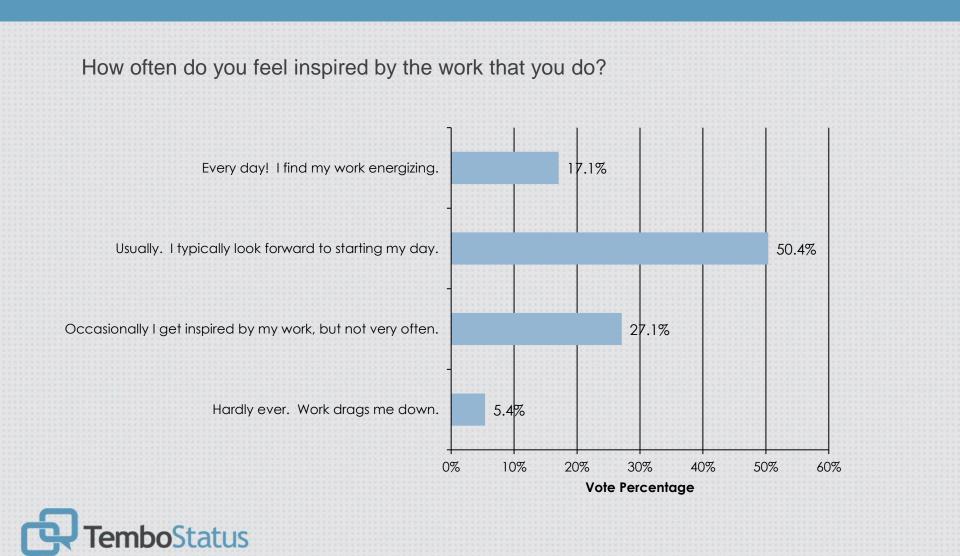

## Senior Leadership

How do you feel about your direct manager's ability to inspire you?

My direct manager is inspiring!

My direct manager may not be inspiring, but they get the job done.

My direct manager has room for improvement when it comes to inspiring me.