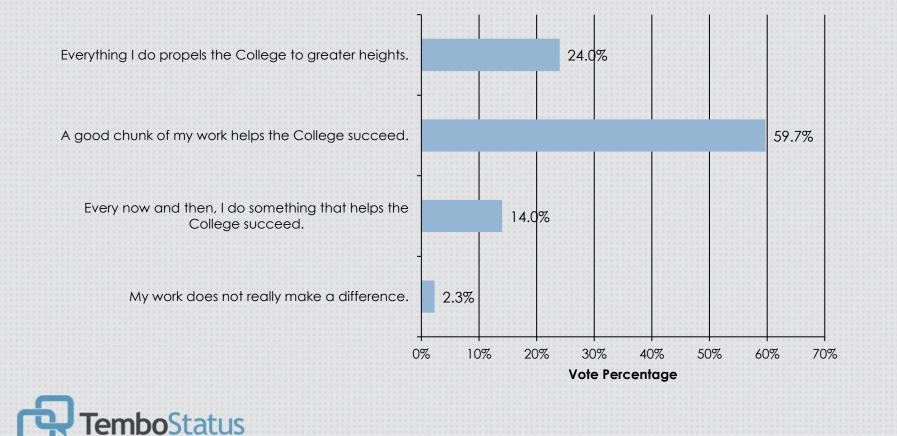

How much do you enjoy working with your co-workers?

Do you feel like your efforts drive the College and student success?