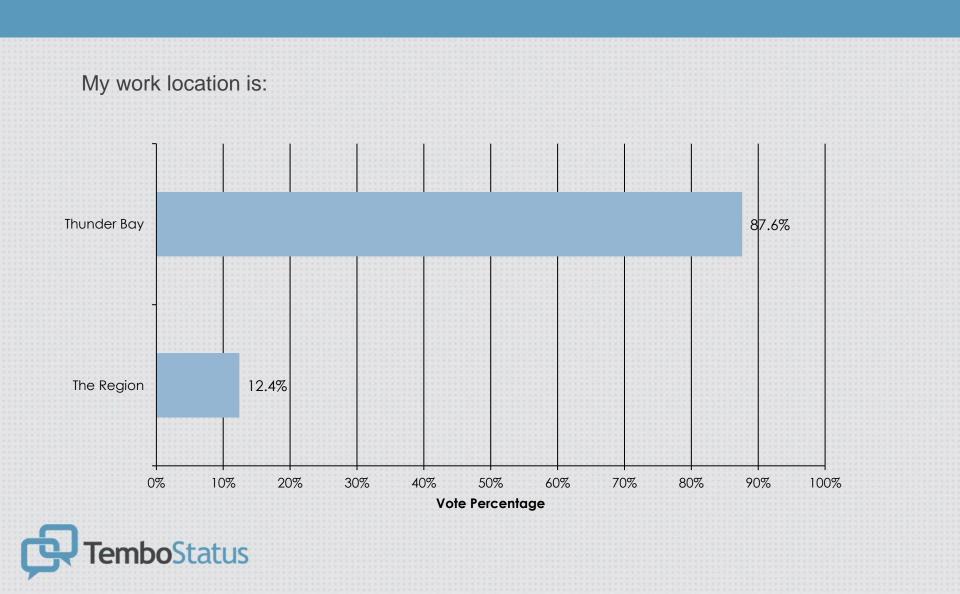

r



#### Empowerment & Career

Do you feel that you are getting the training you need to grow and succeed in your career?



#### Empowerment & Career



TemboStatus

# Recognition



# Recognition

How often do you recognize your colleagues for a job well done?



TemboStatus

A supportive work environment is one where job performance and emotional, physical, and mental well-being are valued.

Does the College provide a supportive work environment?



Central to your direct manager's role is giving useful feedback on your performance.

Have you received feedback on your performance from your direct manager?



Overall, employees are treated with courtesy and respect.



The College supports a safe and healthy work environment.



I know and understand my specific role at the College.