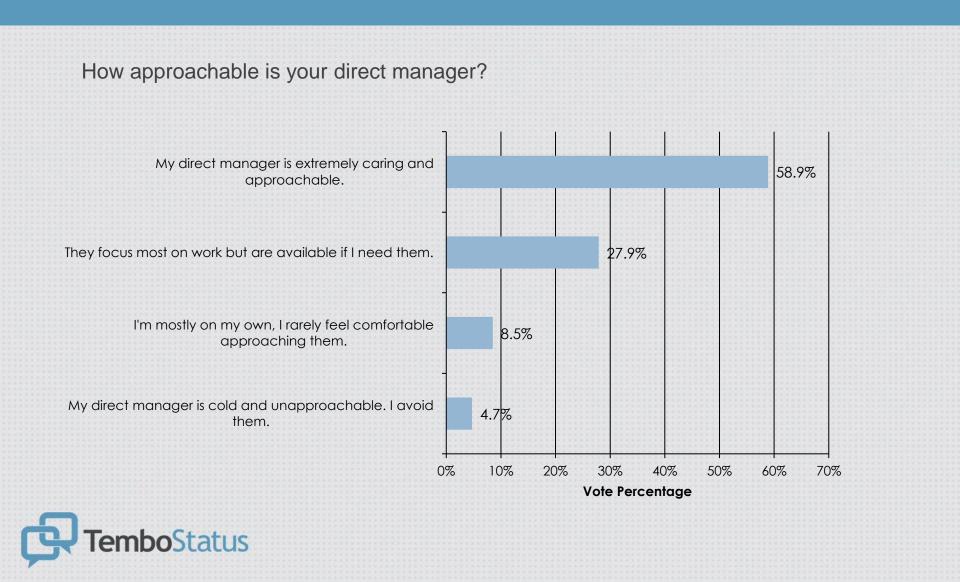

## Senior Leadership

How do you feel about your direct manager's ability to inspire you?

My direct manager is inspiring!

My direct manager may not be inspiring, but they get the job done.

My direct manager has room for improvement when it comes to inspiring me.