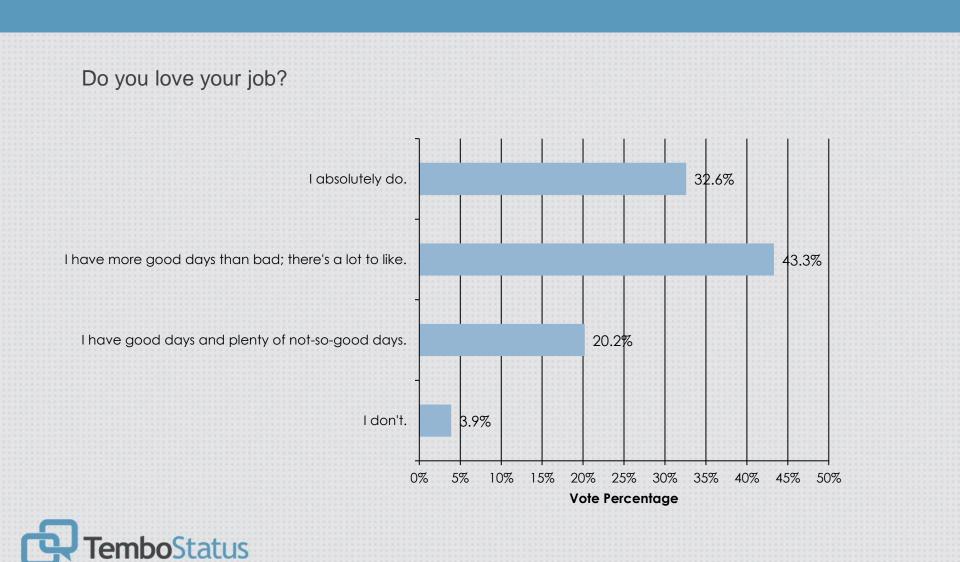

How much do you enjoy working with your co-workers?

Do you feel like your efforts drive the College and student success?