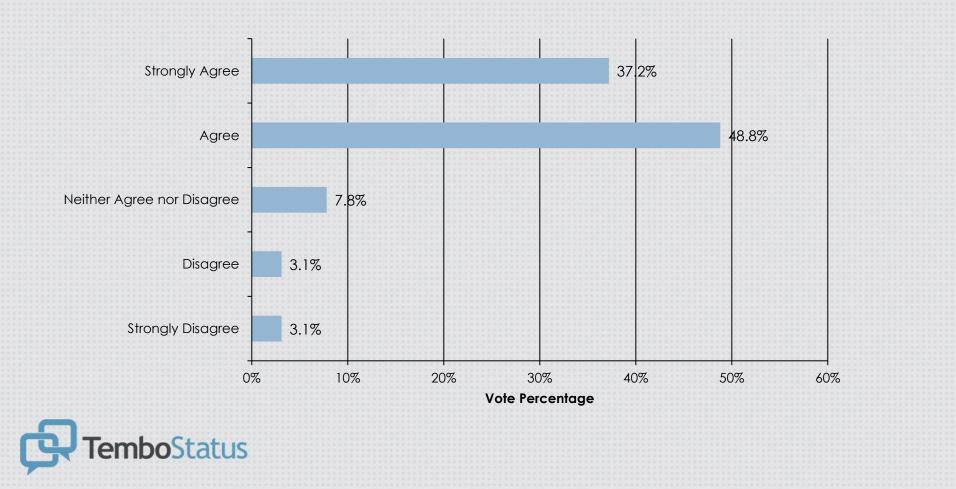

Overall, employees are treated with courtesy and respect.

The College supports a safe and healthy work environment.

I know and understand my specific role at the College.