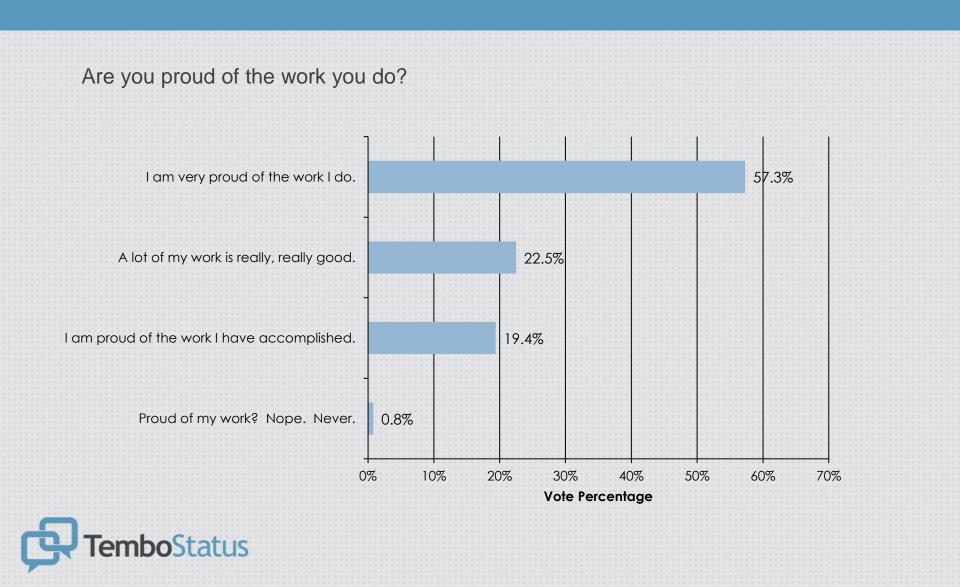

How much do you enjoy working with your co-workers?

Do you feel like your efforts drive the College and student success?