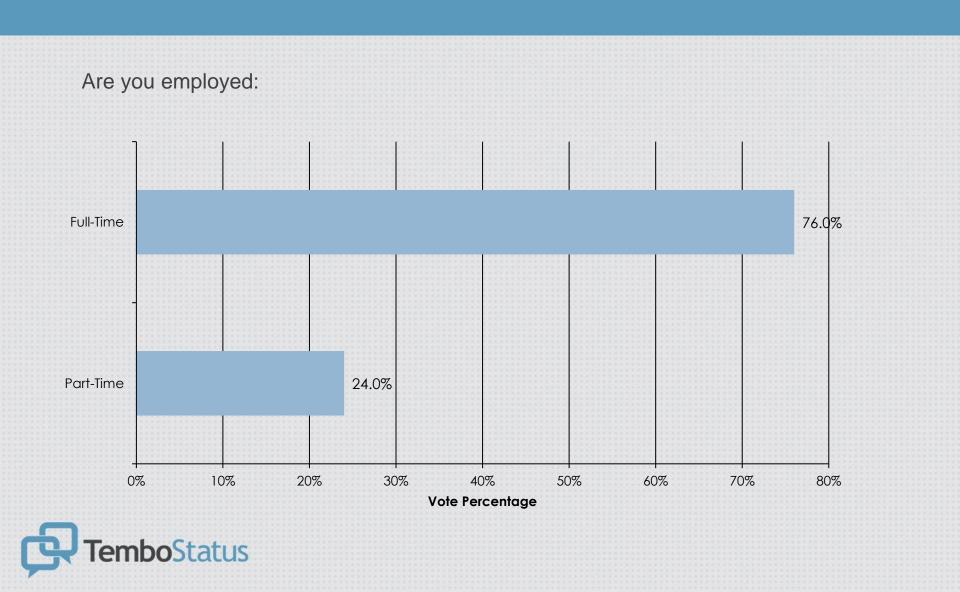

#### Empowerment & Career

Do you feel that you are getting the training you need to grow and succeed in your career?



#### Empowerment & Career



TemboStatus

# Recognition



# Recognition

How often do you recognize your colleagues for a job well done?



TemboStatus

A supportive work environment is one where job performance and emotional, physical, and mental well-being are valued.

Does the College provide a supportive work environment?



Central to your direct manager's role is giving useful feedback on your performance.

Have you received feedback on your performance from your direct manager?



Overall, employees are treated with courtesy and respect.



The College supports a safe and healthy work environment.



I know and understand my specific role at the College.