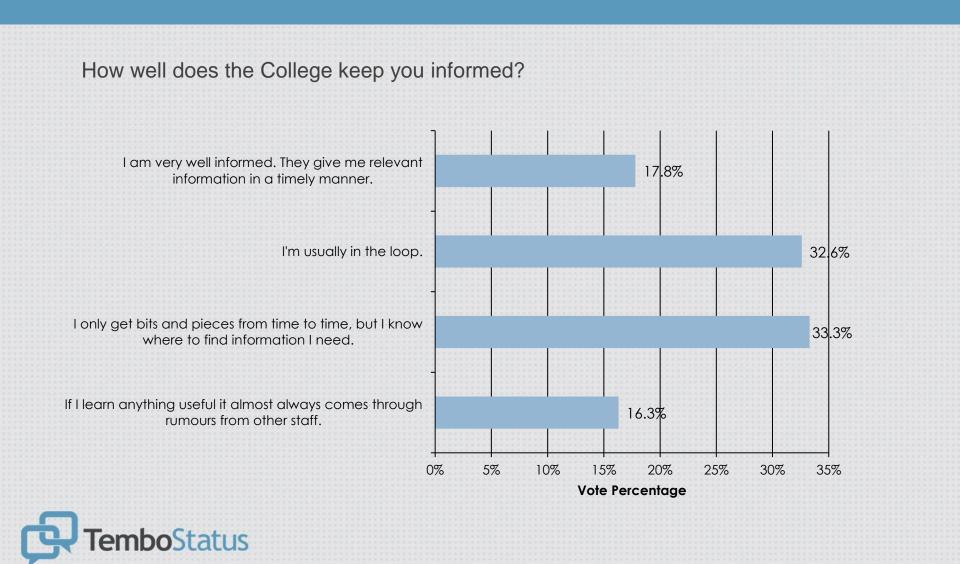

Does the College provide a supportive work environment?

Central to your direct manager's role is giving useful feedback on your performance.

Have you received feedback on your performance from your direct manager?