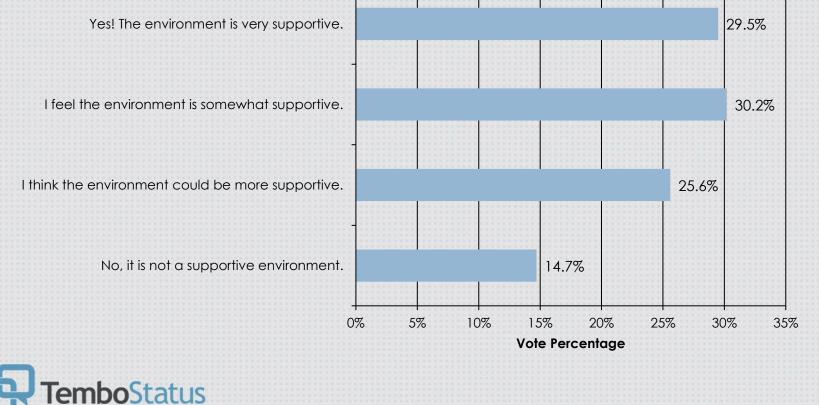

# Recognition

How often do you recognize your colleagues for a job well done?

TemboStatus

A supportive work environment is one where job performance and emotional, physical, and mental well-being are valued.

Does the College provide a supportive work environment?

Central to your direct manager's role is giving useful feedback on your performance.

Have you received feedback on your performance from your direct manager?