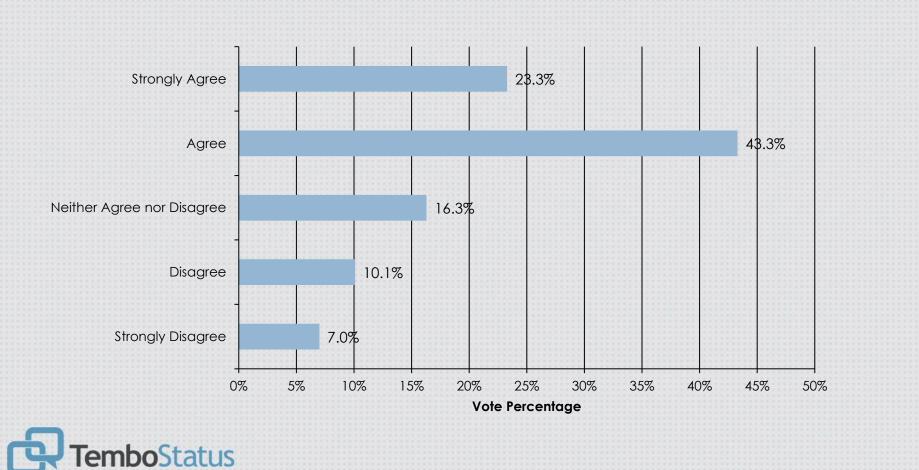

Overall, employees are treated with courtesy and respect.

The College supports a safe and healthy work environment.

I know and understand my specific role at the College.