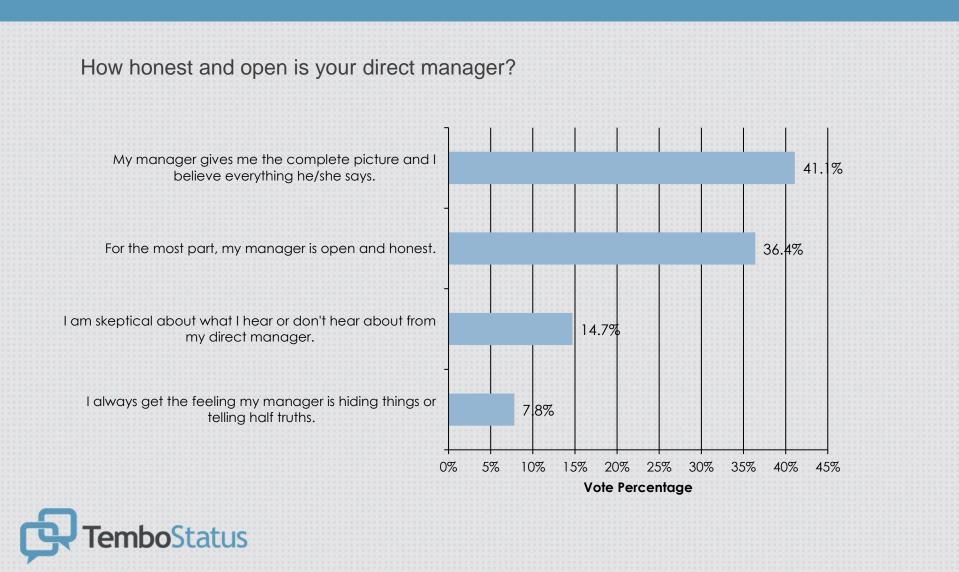

## Senior Leadership

How do you feel about your direct manager's ability to inspire you?

My direct manager is inspiring!

My direct manager may not be inspiring, but they get the job done.

My direct manager has room for improvement when it comes to inspiring me.