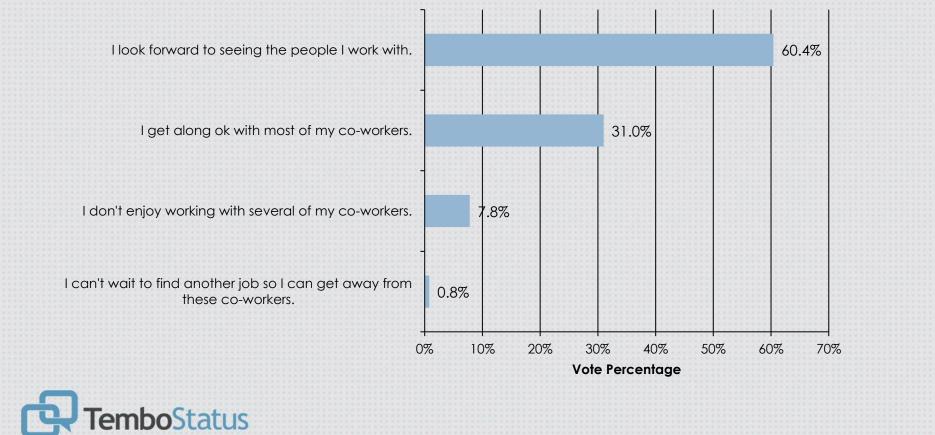

How much do you enjoy working with your co-workers?

Do you feel like your efforts drive the College and student success?

## Co-Worker

What kind of relationship do you have with your colleagues?