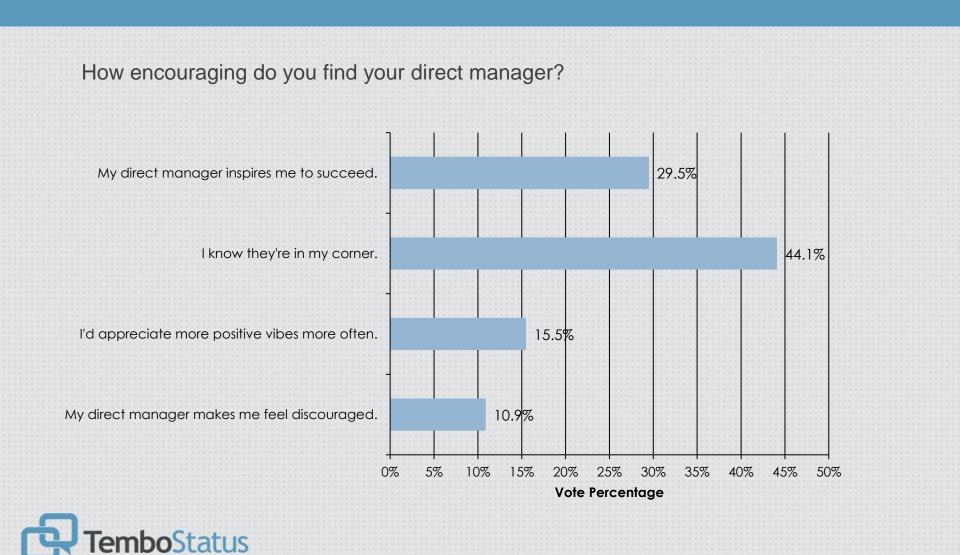

## Senior Leadership

How do you feel about your direct manager's ability to inspire you?

My direct manager is inspiring!

My direct manager may not be inspiring, but they get the job done.

My direct manager has room for improvement when it comes to inspiring me.