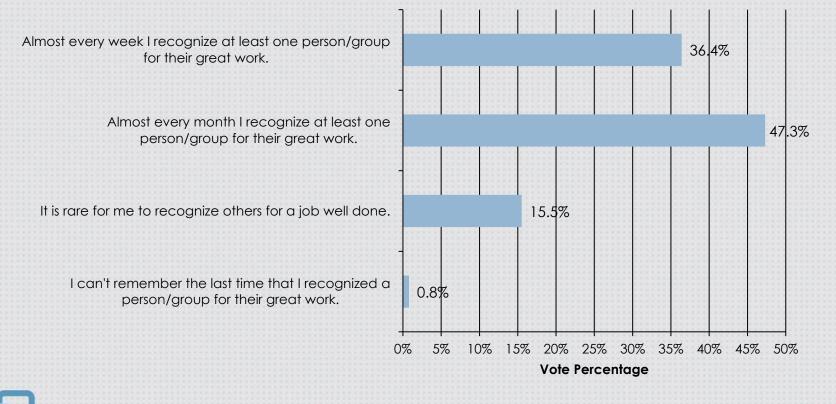

# Recognition

How often do you recognize your colleagues for a job well done?

TemboStatus

A supportive work environment is one where job performance and emotional, physical, and mental well-being are valued.