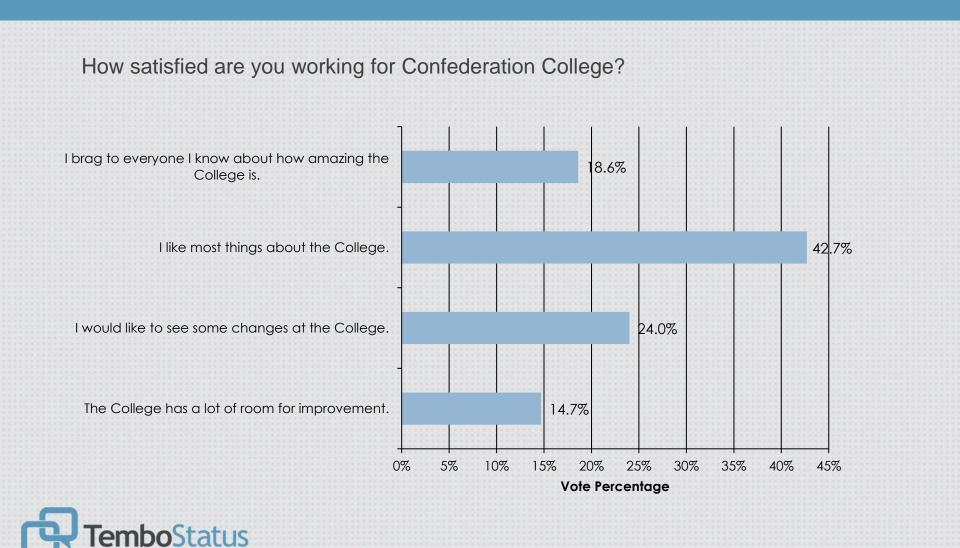

Does the College provide a supportive work environment?

Central to your direct manager's role is giving useful feedback on your performance.

Have you received feedback on your performance from your direct manager?