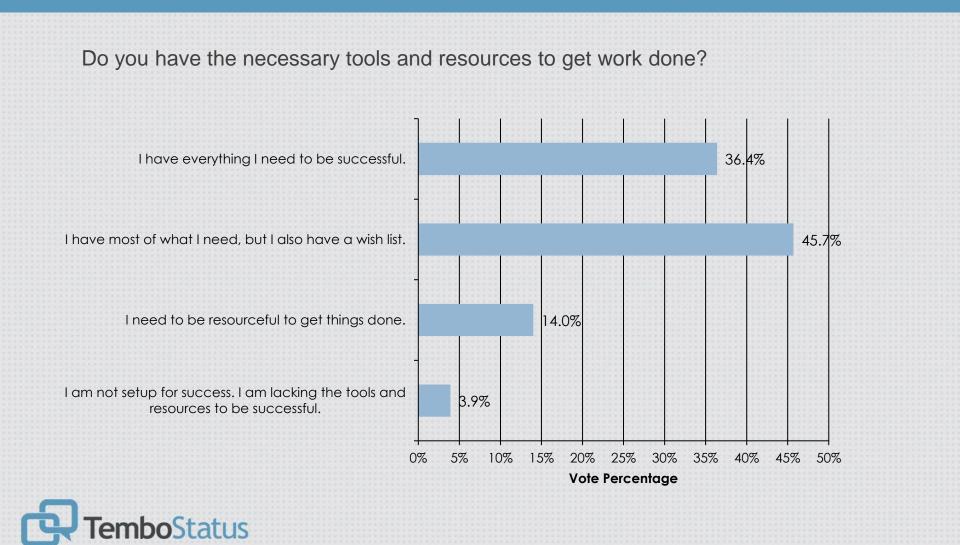

#### Empowerment & Career

Do you feel that you are getting the training you need to grow and succeed in your career?