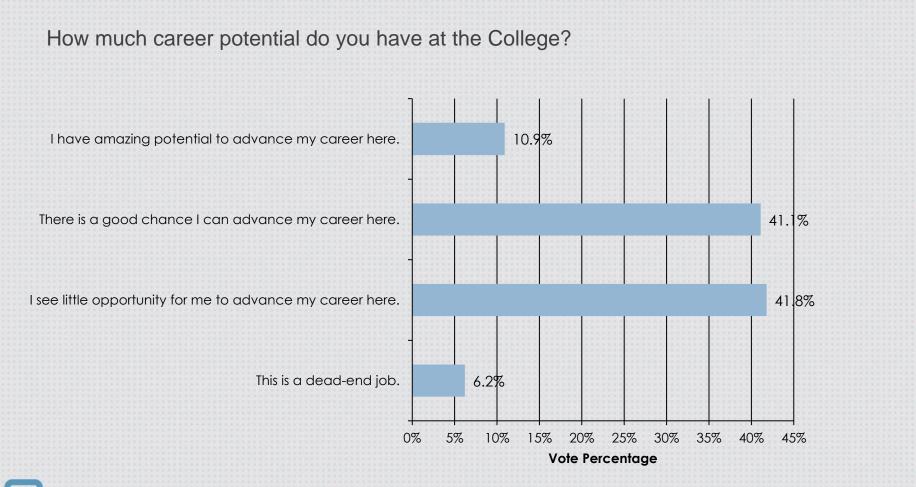

### Senior Leadership



#### Senior Leadership



## Senior Leadership



How do you feel about your direct manager's ability to inspire you?

My direct manager is inspiring!

My direct manager may not be inspiring, but they get the job done.

My direct manager has room for improvement when it comes to inspiring me.

My direct manager does not inspire me and has major room for improvement.

nboStatus











## Co-Worker

What kind of relationship do you have with your colleagues?



#### Co-Worker



# Communication

How easy is it to get an idea heard by the right person at the College?



# Communication



#### Empowerment & Career



#### Empowerment & Career

Do you feel that you are getting the training you need to grow and succeed in your career?



#### Empowerment & Career



TemboStatus

# Recognition



# Recognition

How often do you recognize your colleagues for a job well done?



TemboStatus

A supportive work environment is one where job performance and emotional, physical, and mental well-being are valued.

Does the College provide a supportive work environment?



Central to your direct manager's role is giving useful feedback on your performance.

Have you received feedback on your performance from your direct manager?



Overall, employees are treated with courtesy and respect.



The College supports a safe and healthy work environment.



I know and understand my specific role at the College.