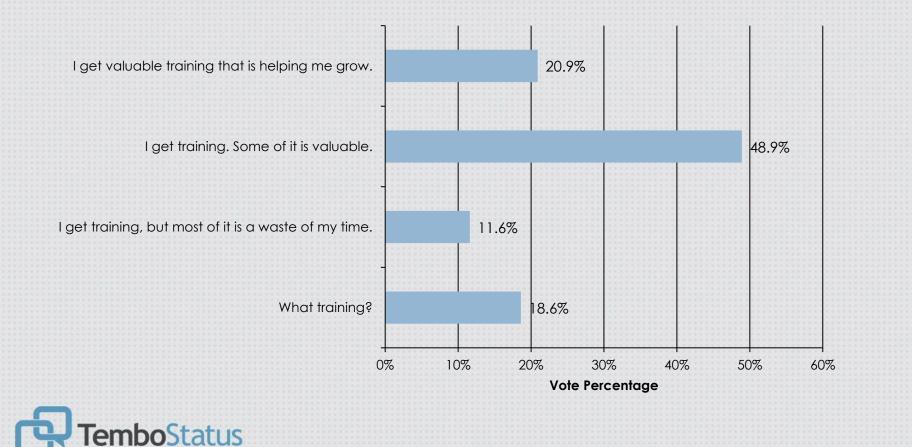

#### Empowerment & Career

Do you feel that you are getting the training you need to grow and succeed in your career?