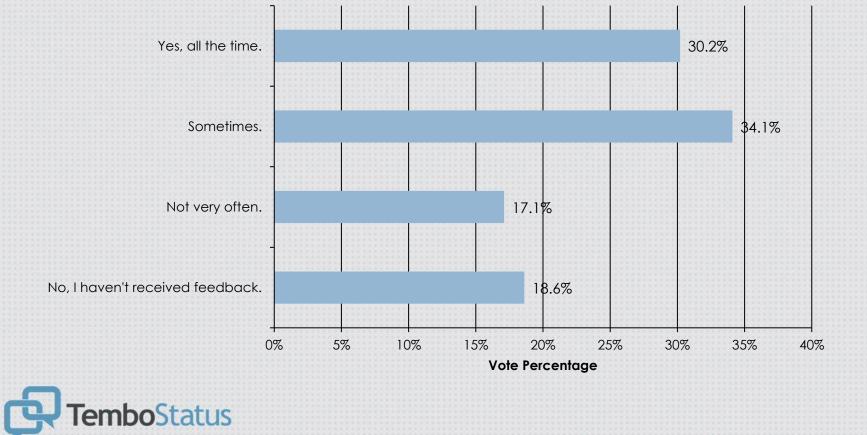

Does the College provide a supportive work environment?

Central to your direct manager's role is giving useful feedback on your performance.

Have you received feedback on your performance from your direct manager?