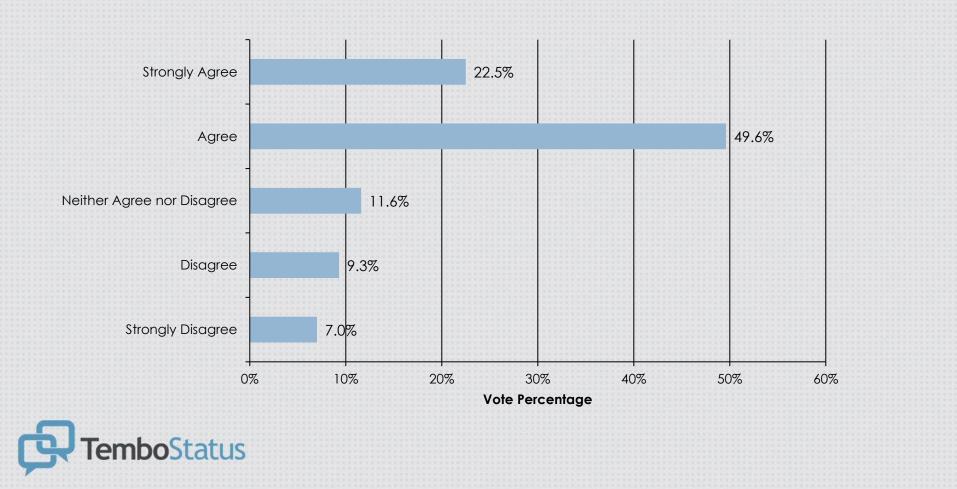

Overall, employees are treated with courtesy and respect.

The College supports a safe and healthy work environment.

I know and understand my specific role at the College.