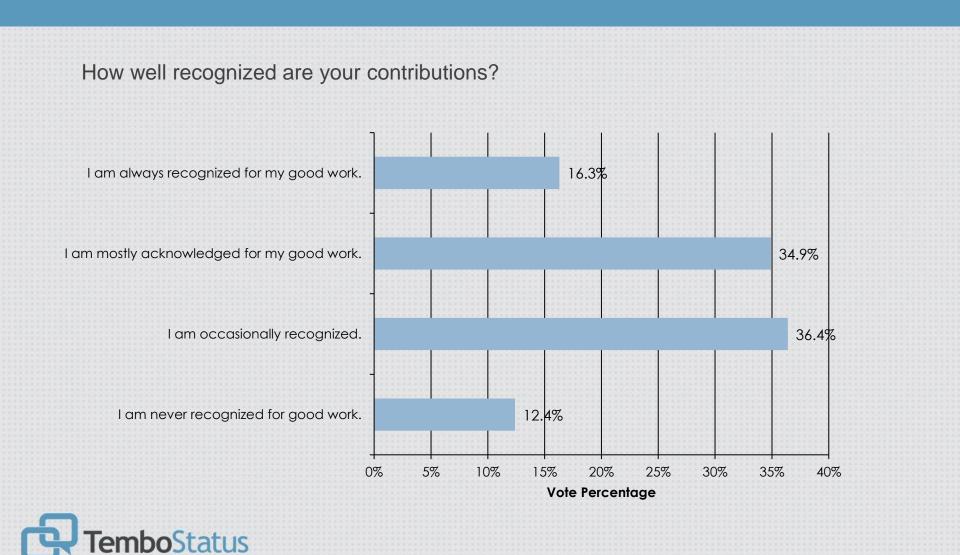

Senior Leadership



## Senior Leadership



How do you feel about your direct manager's ability to inspire you?

My direct manager is inspiring!

My direct manager may not be inspiring, but they get the job done.

My direct manager has room for improvement when it comes to inspiring me.

My direct manager does not inspire me and has major room for improvement.

nboStatus











## Co-Worker

What kind of relationship do you have with your colleagues?



#### Co-Worker



# Communication

How easy is it to get an idea heard by the right person at the College?



# Communication



#### Empowerment & Career



#### Empowerment & Career

Do you feel that you are getting the training you need to grow and succeed in your career?



#### Empowerment & Career



TemboStatus

# Recognition



# Recognition

How often do you recognize your colleagues for a job well done?



TemboStatus

A supportive work environment is one where job performance and emotional, physical, and mental well-being are valued.

Does the College provide a supportive work environment?



Central to your direct manager's role is giving useful feedback on your performance.

Have you received feedback on your performance from your direct manager?



Overall, employees are treated with courtesy and respect.



The College supports a safe and healthy work environment.



I know and understand my specific role at the College.