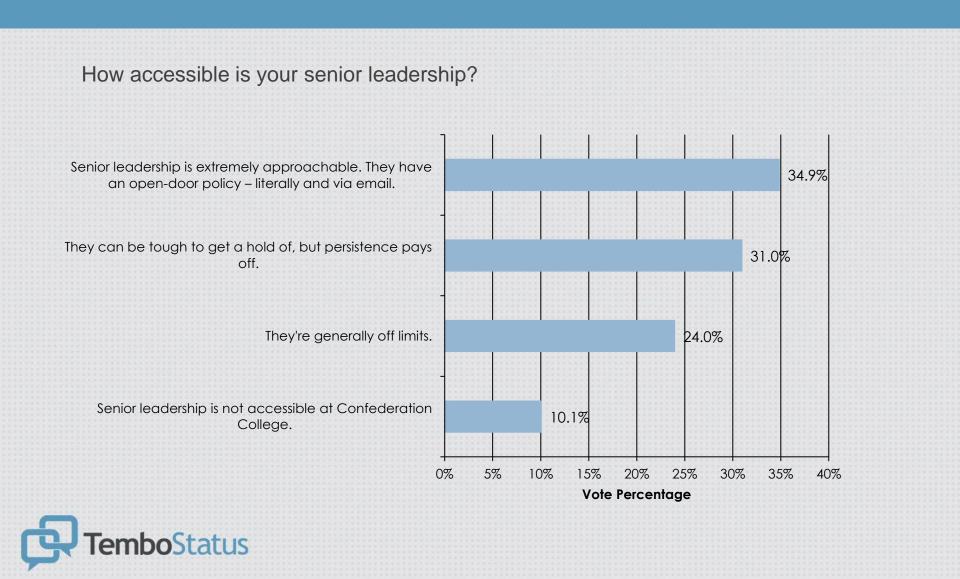

### Senior Leadership

#### Senior Leadership

## Senior Leadership

How do you feel about your direct manager's ability to inspire you?

My direct manager is inspiring!

My direct manager may not be inspiring, but they get the job done.

My direct manager has room for improvement when it comes to inspiring me.