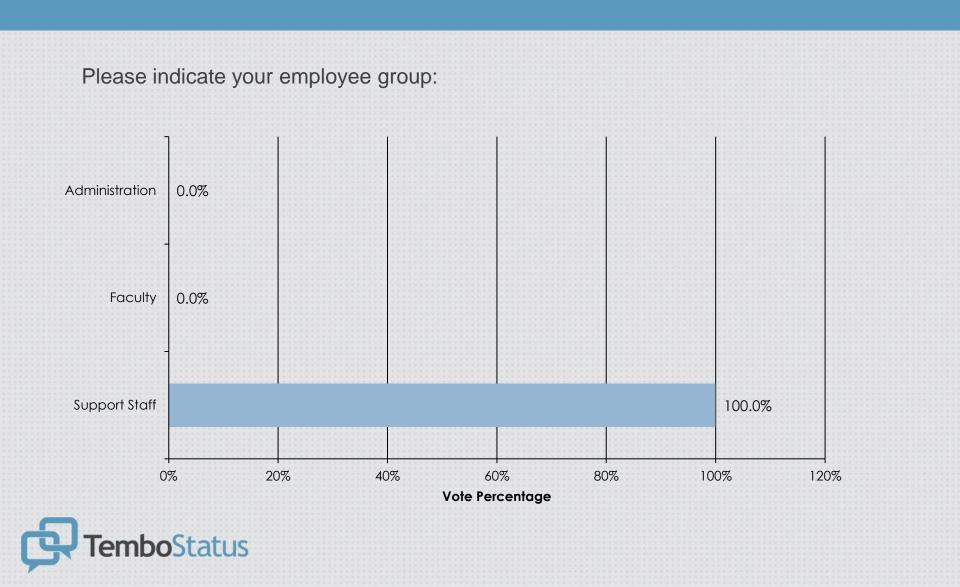

### Empowerment & Career

Do you feel that you are getting the training you need to grow and succeed in your career?



#### Empowerment & Career



TemboStatus

# Recognition



# Recognition

How often do you recognize your colleagues for a job well done?



TemboStatus

A supportive work environment is one where job performance and emotional, physical, and mental well-being are valued.

Does the College provide a supportive work environment?



Central to your direct manager's role is giving useful feedback on your performance.

Have you received feedback on your performance from your direct manager?



Overall, employees are treated with courtesy and respect.



The College supports a safe and healthy work environment.



I know and understand my specific role at the College.