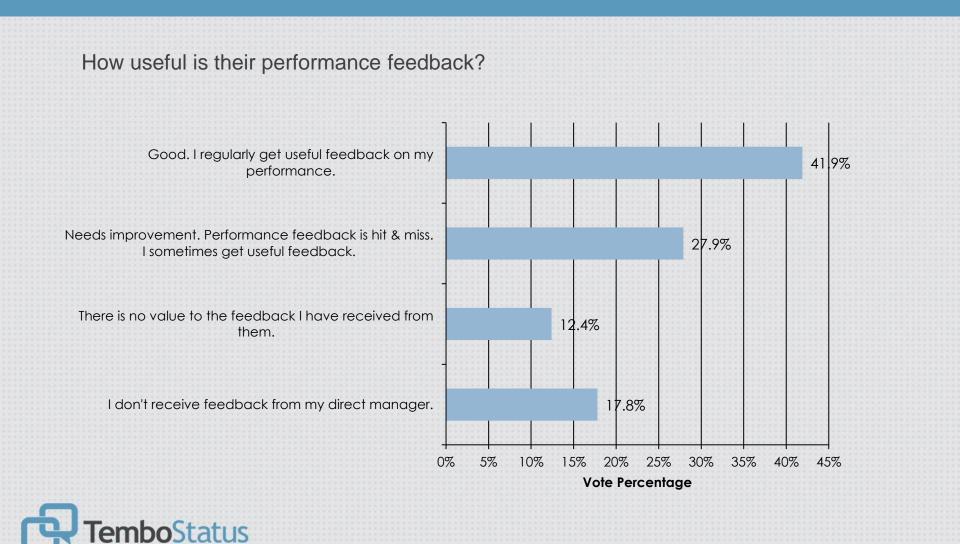

Does the College provide a supportive work environment?

Central to your direct manager's role is giving useful feedback on your performance.

Have you received feedback on your performance from your direct manager?