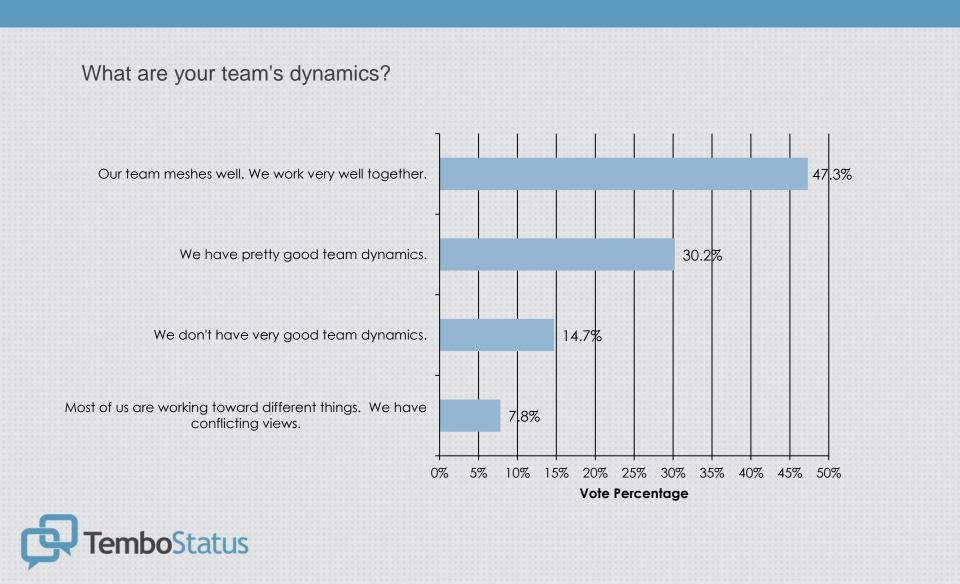

## Co-Worker

What kind of relationship do you have with your colleagues?

#### Co-Worker