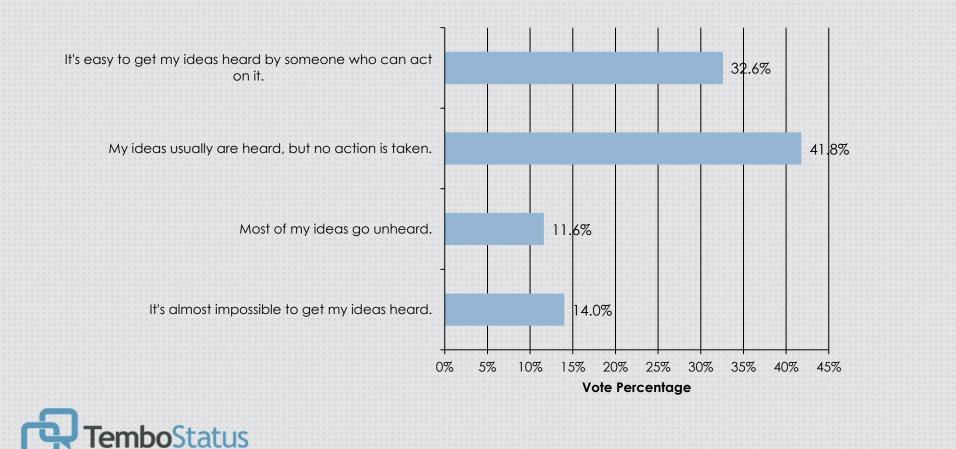

# Communication

How easy is it to get an idea heard by the right person at the College?

# Communication