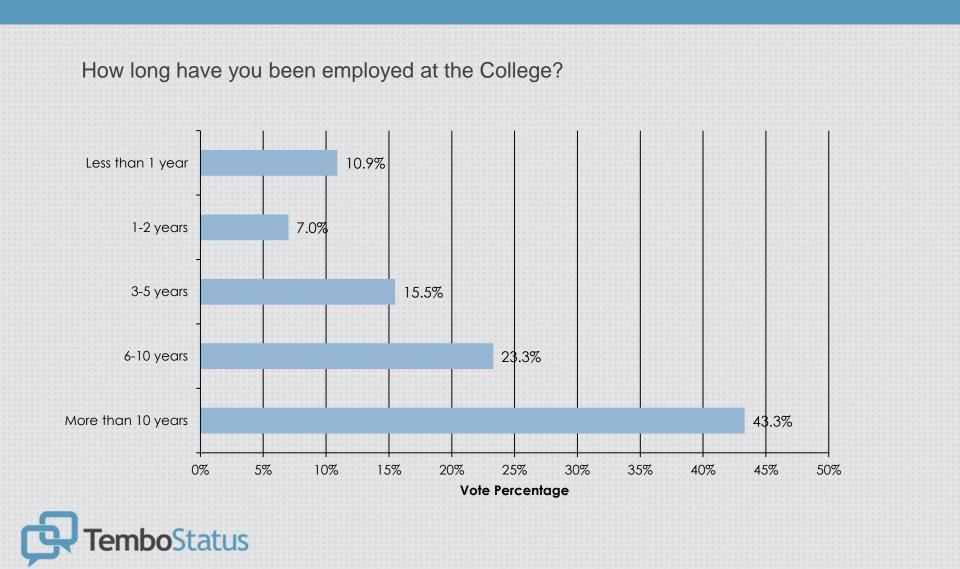

#### Empowerment & Career

Do you feel that you are getting the training you need to grow and succeed in your career?



#### Empowerment & Career



TemboStatus

# Recognition



# Recognition

How often do you recognize your colleagues for a job well done?



TemboStatus

A supportive work environment is one where job performance and emotional, physical, and mental well-being are valued.

Does the College provide a supportive work environment?



Central to your direct manager's role is giving useful feedback on your performance.

Have you received feedback on your performance from your direct manager?



Overall, employees are treated with courtesy and respect.



The College supports a safe and healthy work environment.



I know and understand my specific role at the College.