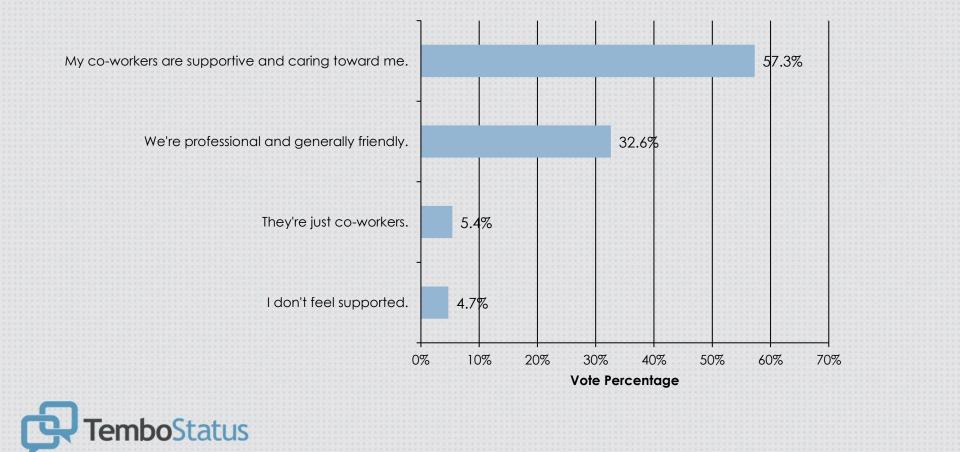

How much do you enjoy working with your co-workers?





Do you feel like your efforts drive the College and student success?



### Senior Leadership



#### Senior Leadership



## Senior Leadership



How do you feel about your direct manager's ability to inspire you?

My direct manager is inspiring!

My direct manager may not be inspiring, but they get the job done.

My direct manager has room for improvement when it comes to inspiring me.

My direct manager does not inspire me and has major room for improvement.

nboStatus











## Co-Worker

What kind of relationship do you have with your colleagues?



#### Co-Worker



# Communication

How easy is it to get an idea heard by the right person at the College?



# Communication



#### Empowerment & Career



#### Empowerment & Career

Do you feel that you are getting the training you need to grow and succeed in your career?



#### Empowerment & Career



TemboStatus

# Recognition



# Recognition

How often do you recognize your colleagues for a job well done?



TemboStatus

A supportive work environment is one where job performance and emotional, physical, and mental well-being are valued.

Does the College provide a supportive work environment?



Central to your direct manager's role is giving useful feedback on your performance.

Have you received feedback on your performance from your direct manager?



Overall, employees are tr