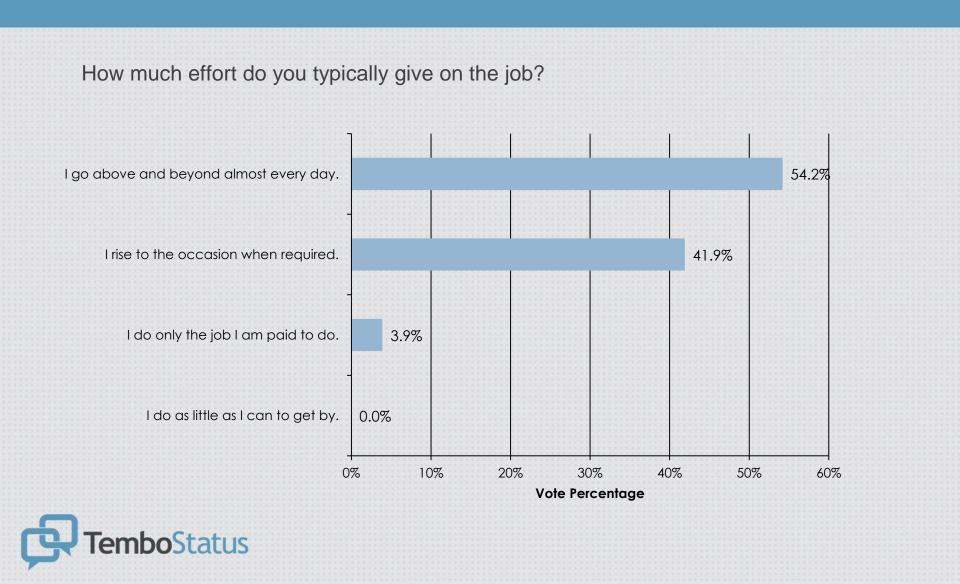

How much do you enjoy working with your co-workers?

Do you feel like your efforts drive the College and student success?