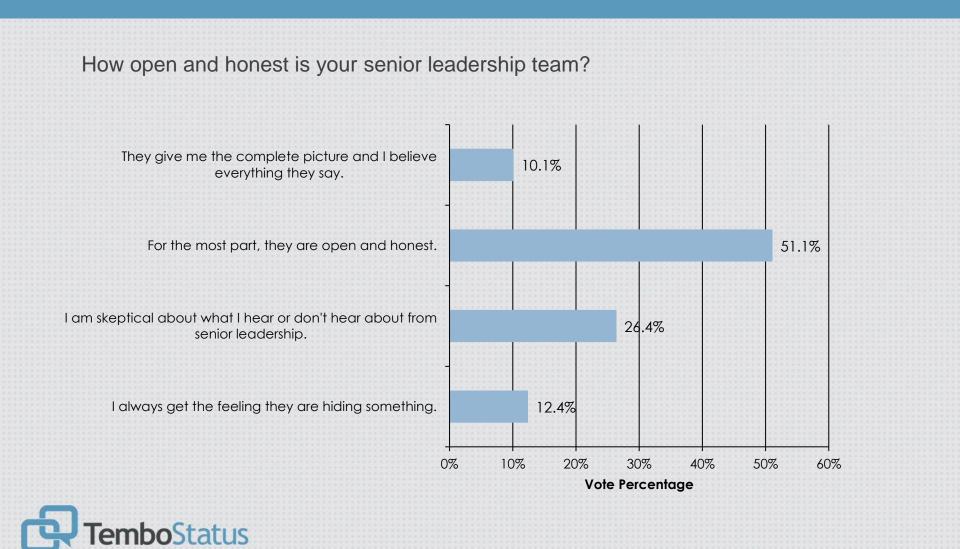

### Senior Leadership

#### Senior Leadership

## Senior Leadership

How do you feel about your direct manager's ability to inspire you?

My direct manager is inspiring!

My direct manager may not be inspiring, but they get the job done.

My direct manager has room for improvement when it comes to inspiring me.