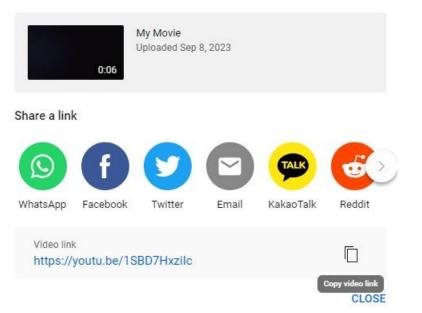

 Copy the link for the video by clicking "Copy Video Link" (the two squares beside the video URL) OR by highlighting the URL, right clicking, and selecting copy. Paste this link into the Climate Change Idea Challenge submission form.