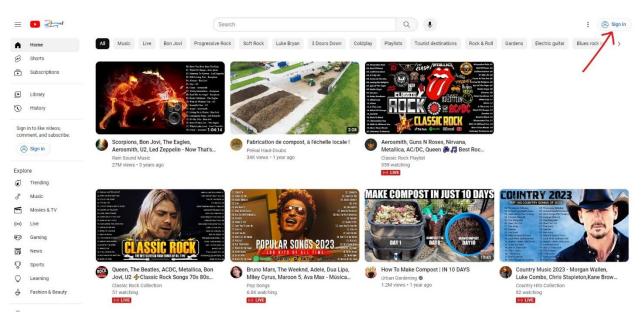

- 1. Navigate to youtube.com.
- 2. Click on "Sign In" in the top right corner.

- 3. Enter your Google account username and password and hit the blue **"Next"** button. If you do not have a google account, you will need to create one by clicking **"Create Account"** near the bottom of the Sign In page.
- 4. Once signed in, click the **"Camera Icon"** close to your google profile picture in the top right corner (or the first letter of your username). Then choose **"Upload Video".**
- 5. Next you will see a screen that says "Upload videos". You can either drag your video file into this window **OR** click "SELECT FILES", navigate to where your file is located and then double click it.