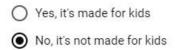

- 6. Once your video is selected, it will start uploading. After a few seconds, the screen below will appear. **Change the title of your video to the title of your idea**.
- 7. Scroll down the page to the Audience section and select **"No, it's not made for kids"**. Then click **"NEXT"** in the bottom right corner.