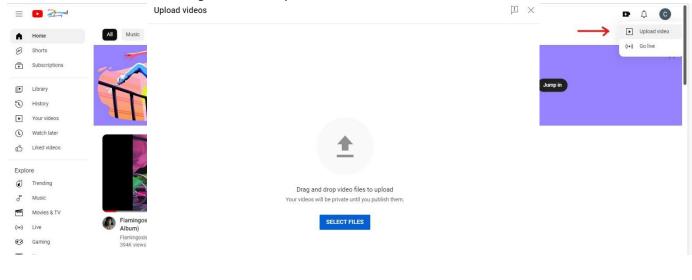

- 1. Navigate to youtube.com.
- 2. Click on "Sign In" in the top right corner.

- 3. Enter your Google account username and password and hit the blue **"Next"** button. If you do not have a google account, you will need to create one by clicking **"Create Account"** near the bottom of the Sign In page.
- 4. Once signed in, click the **"Camera Icon"** close to your google profile picture in the top right corner (or the first letter of your username). Then choose **"Upload Video".**
- 5. Next you will see a screen that says "Upload videos". You can either drag your video file into this window **OR** click "SELECT FILES", navigate to where your file is located and then double click it.